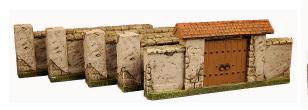

\$19.95

10147

10148 Sm Wooden Boat \$14.95

10150 Wishing Well \$11.95

10152 Town Walls (x2) \$62.95

(Latex - 11"x17")

10155 D-Tower \$54.95

10156 Inner Curve Wall \$24.95

10158 Gate House \$59.95

10163 Stairs (x2) \$19.95

10164 Lean To Set \$44.95

10167 Not-Square Townhouse \$49.95

10170 Wall Privy \$9.95

10171 Wooden Jetty (2) \$24.95

10172 Dark Age Cottage \$44.95

10178 Cafe \$59.95