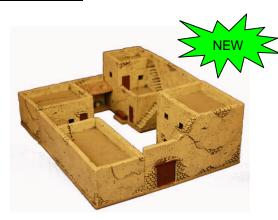

### Middle Eastern Series

Scale = 25/28mm

Train Scale = S Gauge

All of our fine buildings and accessories come as you see them: <a href="Pre-painted">Pre-painted</a>
<a href="mailto:and-assembled">and assembled</a>, with removable roofs and floors, ready to use right out of the box. <a href="The buildings in this line are convertible.">They become ruined when you lift off the upper portions of each building.</a>

10709 ME Garage Block \$29.95

10710 Domed Bldg \$64.95

10711 ME Courtyard \$29.95

10712 Minaret \$34.95

10713 Small Domed Building \$44.95

10714
ME Stucco Wall Set
(4 convertible wall sections, Gate, and Archway)
\$44.95

10715 ME Gate with Barricade \$19.95

10716 ME Rug Merchant \$19.95

10718 Single ME Building \$29.95

10719 ME Townhouse w/Dome \$64.95

10720 ME Arcade \$39.95

10721 Sm Bldg w/Courtyard \$39.95

10722 Ahmed's House \$89.95