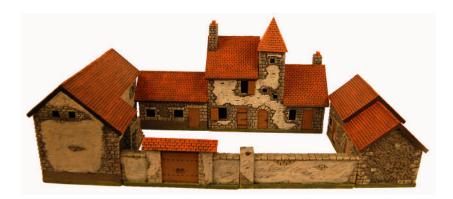

10105 Stone Bridge \$49.95

1015-A Spanish Tiled Roof Stable \$64.95

1015-B Thatched Roof Stable \$64.95

10127 Flower Boxes \$6.95

10129 Outhouse \$11.95

10141 Brick street Section \$16.95

**Market Stalls** 

\$19.95

10147

10148 Sm Wooden Boat \$14.95

10150 Wishing Well \$11.95

10152 Town Walls (x2) \$62.95

(Latex - 11"x17")

10155 D-Tower \$54.95

10156 Inner Curve Wall \$24.95

10158 Gate House \$59.95

10163 Stairs (x2) \$19.95

10164 Lean To Set \$44.95

10167 Not-Square Townhouse \$49.95

10170 Wall Privy \$9.95

10171 Wooden Jetty (2) \$24.95

10172 Dark Age Cottage \$44.95

10178 Cafe \$59.95