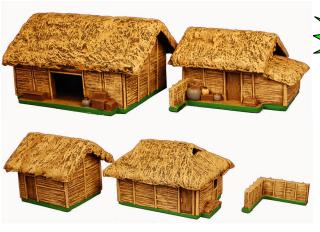

15134
Farmstead II
Includes 4 buildings, one gate and 1 wall section
\$149.95

15135 Market Building Set \$79.95