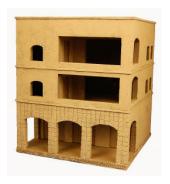

15118
Wall and fountain Set
(includes 5 straight walls, 1 ruined wall, 1 gate, 1 archway, 1 fountain)
\$24.95

15108A

Townhouse Row E New

\$79.95

TO TO TO

15109 15110 Sawmill Hotel DeVille \$39.95 \$49.95

15124 Townhouse Row F \$44.95