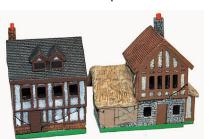

15118
Wall and fountain Set
(includes 5 straight walls, 1 ruined wall, 1 gate, 1 archway, 1 fountain)
\$24.95

15108A

Townhouse Row E New

\$79.95

TO TO TO

15109 15110 Sawmill Hotel DeVille \$39.95 \$49.95

15124 Townhouse Row F \$44.95