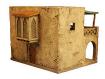

## **Middle Eastern Series**

Scale = 25/28mm

Train Scale = S Gauge

All of our fine buildings and accessories come as you see them: <u>Pre-painted</u> and assembled, with removable roofs and floors, ready to use right out of the box. <u>The buildings in this line are convertible.</u> They become ruined when you lift off the upper portions of each building.

10704 Large ME Bldg \$69.95

10706 ME Fountain \$14.95

10707 ME Townhouse \$39.95

10709 ME Garage Block \$39.95

10710 Domed Bldg \$79.95

10711 ME Courtyard \$34.95

10712

Minaret

\$44.95

i i i

10713 Small Domed Building \$44.95

10714 ME Stucco Wall Set (4 convertible wall sections, Gate, and Archway) \$39.95

10715 ME Gate with Barricade \$24.95

10716 ME Rug Merchant \$24.95

10717 ME Merchant House \$84.95