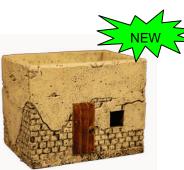

## **Middle Eastern Series**

Scale = 25/28mm

Train Scale = S Gauge

All of our fine buildings and accessories come as you see them: <u>Pre-painted</u> and assembled, with removable roofs and floors, ready to use right out of the box. <u>The buildings in this line are convertible.</u> They become ruined when you lift off the upper portions of each building.

10704 Large ME Bldg \$69.95

10706 ME Fountain \$14.95

10707 ME Townhouse \$39.95

10709 ME Garage Block \$39.95

10710 Domed Bldg \$79.95

10711 ME Courtyard \$34.95

10712

Minaret

\$44.95

i i i

10713 Small Domed Building \$44.95

10714 ME Stucco Wall Set (4 convertible wall sections, Gate, and Archway) \$39.95

10715 ME Gate with Barricade \$24.95

10716 ME Rug Merchant \$24.95

10717 ME Merchant House \$84.95