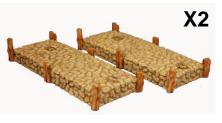

AM

10145 ME Barrels & Crates \$19.95 (4 of each)

10147 Market Stalls \$24.95

10148 Sm Wooden Boat \$19.95

10149 Farm Access. \$11.95

10152 Town Walls (x2) \$74.95

10153 Destroyed Wall \$34.95

10156 Inner Curve Wall \$29.95