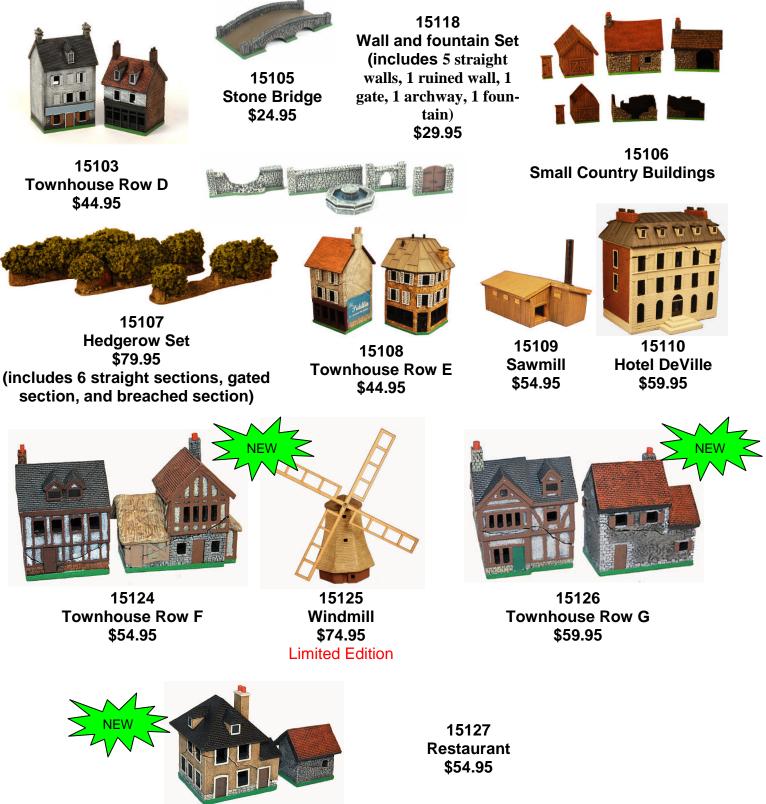

10110B Small Townhouse \$39.95

10112 Ruined Corner Townhouse \$44.95

1015-A Spanish Tiled Roof Stable \$74.95

1015-B Thatched Roof Stable \$74.95

10119 Estate Wall Set \$39.95

10121 Stone Farmhouse \$69.95

10127 Flower Boxes \$8.95

10141 Brickstreet Section \$14.95 (Latex - 11"x17")

10133 Garden Walls (4) \$24.95

10134 Estate Walls (4) \$29.95

10139 Farm Shelter \$17.50

Scale = 25/28mm

Train Scale = S Gauge

All of our fine buildings and accessories come as you see them: **Pre-painted and assembled**, with removable roofs and floors, ready to use right out of the box.

AM

10145 ME Barrels & Crates \$19.95 (4 of each)

10147 Market Stalls \$24.95

10148 Sm Wooden Boat \$19.95

10149 Farm Access. \$11.95

10152 Town Walls (x2) \$74.95

10153 Destroyed Wall \$34.95

10156 Inner Curve Wall \$29.95

10157 Outer Curve Wall \$29.95

10158 Gate House \$89.95

10159 Corner Tower (2 towers per box) \$99.95

10160 45Degree Tower \$29.95

10163 Stairs (x2) \$26.95

10164 Lean To Set \$54.95

#### Train Scale = S Gauge

All of our fine buildings and accessories come as you see them: **Pre-painted and assembled**, with removable roofs and floors, ready to use right out of the box.

10167 Not-Square Townhouse \$59.95

10170 Wall Privy \$10.95

10171 Wooden Jetty (2) \$29.95

10177 New Dbl Townhouse \$74.95

10178 Cafe \$74.95

10179 Norman Church \$149.95

10180 Patisseri \$74.95

10181 Ladd House \$59.95 (Comes w/thatched roof section and red brick section!)

10182 Guild Hall \$82.95

10183 Corner House w/ Turret \$59.95

10184 Witt House \$59.95

10185 Ruined Café (includes roof section) \$59.95

Scale = 25/28mm

#### Train Scale = S Gauge

All of our fine buildings and accessories come as you see them: Pre-painted and assembled, with removable roofs and floors, ready to use right out of the box.

10188 **Wooden Fence Set** (4 straight walls, 1 gate) \$26.95

10189 Tudor Tavern \$119.95

10187 **Stone Alleygate** \$79.95

10190 **Dark Age Smithy** \$44.95

10191

Half Timbered

Townhouse \$49.95

10192 Stone Jetty (2) \$29.95

10193 **Corner Double** Townhouse \$99.95

10194 Wall Barracks \$99.95