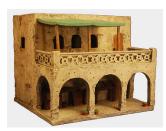

## **Middle Eastern Series**

Scale = 25/28mm

Train Scale = S Gauge

All of our fine buildings and accessories come as you see them: <u>Pre-painted</u> and assembled, with removable roofs and floors, ready to use right out of the box. <u>The buildings in this line are convertible.</u> They become ruined when you lift off the upper portions of each building.

10704 Large ME Bldg \$69.95

10706 ME Fountain \$14.95

10707 ME Townhouse \$39.95

10709 ME Garage Block \$39.95

10710 Domed Bldg \$79.95

10711 ME Courtyard \$34.95

10712

Minaret

\$44.95

i i i

10713 Small Domed Building \$44.95

10714 ME Stucco Wall Set (4 convertible wall sections, Gate, and Archway) \$39.95

10715 ME Gate with Barricade \$24.95

10716 ME Rug Merchant \$24.95

10717 ME Merchant House \$84.95