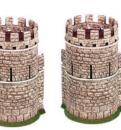

10157 Outer Curve Wall \$29.95

10158 Gate House \$89.95

10159 Corner Tower (2 towers per box) \$99.95

10160 45Degree Tower \$29.95

10163 Stairs (x2) \$26.95

10164 Lean To Set \$54.95