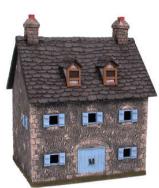

10110B Small Townhouse \$39.95

10112 Ruined Corner Townhouse \$44.95

1015-A Spanish Tiled Roof Stable \$74.95

1015-B Thatched Roof Stable \$74.95

10119 Estate Wall Set \$39.95

10121 Stone Farmhouse \$69.95