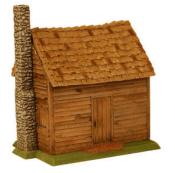

10127 Flower Boxes \$8.95

10141 Brickstreet Section \$14.95 (Latex - 11"x17")

10133 Garden Walls (4) \$24.95

10134 Estate Walls (4) \$29.95

10139 Farm Shelter \$17.50

Scale = 25/28mm

Train Scale = S Gauge

All of our fine buildings and accessories come as you see them: **Pre-painted and assembled**, with removable roofs and floors, ready to use right out of the box.

10170 Wall Privy \$10.95

10171 Wooden Jetty (2) \$29.95

10177 New Dbl Townhouse \$74.95

10178 Cafe \$74.95

10179 Norman Church \$149.95

10180 Patisseri \$74.95

10181 Ladd House \$59.95 (Comes w/thatched roof section and red brick section!)