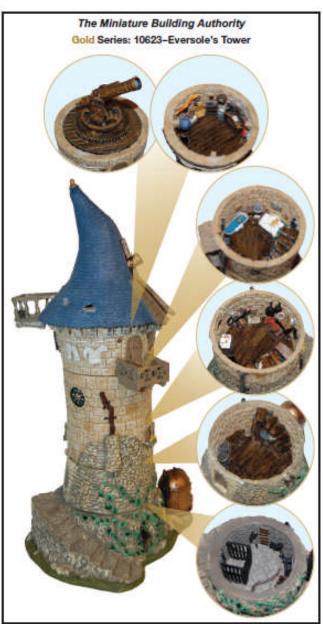

## **Gold Series**

Scale = 25/28mm

#### Train Scale = S Gauge

All of our fine buildings and accessories come as you see them: <u>Pre-painted</u> and assembled, with removable roofs and floors, ready to use right out of the box. <u>Additionally the Gold series interiors are finished too!</u>

### **Gold Series**

Scale = 25/28mm

Train Scale = S Gauge

10505 Eversol's Tower \$299.95 The ultimate detailed wizard's tower. Each floor is completely decked out, fully assembled and painted as shown. This is a limited edition Piece.