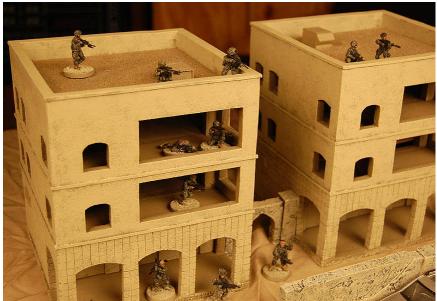

## **Middle Eastern Series**

Scale = 25/28mm

Train Scale = S Gauge

All of our fine buildings and accessories come as you see them: <u>Pre-painted</u> and assembled, with removable roofs and floors, ready to use right out of the box. <u>The buildings in this line are convertible.</u> They become ruined when you lift off the upper portions of each building.

10704 Large ME Bldg \$69.95

10706 ME Fountain \$14.95

10707 ME Townhouse \$39.95

10709 ME Garage Block \$39.95

10710 Domed Bldg \$79.95

10711 ME Courtyard \$34.95

10712

Minaret