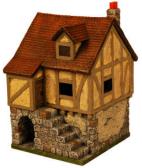

10170 Wall Privy \$10.95

10171 Wooden Jetty (2) \$29.95

10177 New Dbl Townhouse \$74.95

10178 Cafe \$74.95

10179 Norman Church \$149.95

10180 Patisseri \$74.95

10181 Ladd House \$59.95 (Comes w/thatched roof section and red brick section!)

10182 Guild Hall \$82.95

10183 Corner House w/ Turret \$59.95

10184 Witt House \$59.95

10185 Ruined Café (includes roof section) \$59.95

Scale = 25/28mm