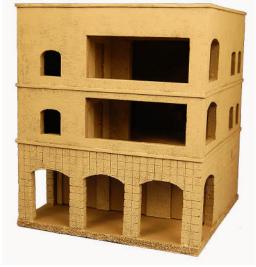

## **Middle Eastern Series**

Scale = 25/28mm

Train Scale = S Gauge

All of our fine buildings and accessories come as you see them: <u>Pre-painted</u> and assembled, with removable roofs and floors, ready to use right out of the box. <u>The buildings in this line are convertible.</u> They become ruined when you lift off the upper portions of each building.

10704 Large ME Bldg \$69.95

10706 ME Fountain \$14.95

10707 ME Townhouse \$39.95

10709 ME Garage Block \$39.95

10710 Domed Bldg \$79.95

10711 ME Courtyard \$34.95

10712

Minaret