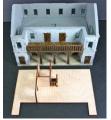

10501 The Old Mill \$124.95

10503 Ruined Farmhouse \$119.95

10505 Roadside Inn \$349.95

All buildings have an interior and is a complete stand alone group of buildings. You get the Inn, kitchen, Main gate, stable, 2 wall sections, wooden gate, 2 tables, and 4 benches. This is a limited ed. Set.