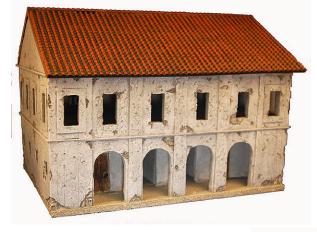

10501 The Old Mill \$124.95

10503 Ruined Farmhouse \$119.95

10505 Roadside Inn \$349.95

All buildings have an interior and is a complete stand alone group of buildings. You get the Inn, kitchen, Main gate, stable, 2 wall sections, wooden gate, 2 tables, and 4 benches. This is a limited ed. Set.