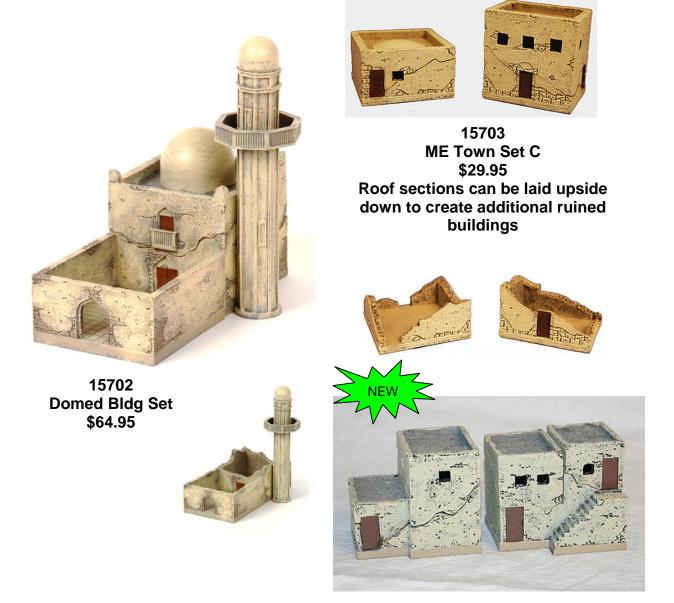

## **Middle Eastern Series**

Scale = 25/28mm

Train Scale = S Gauge

All of our fine buildings and accessories come as you see them: <u>Pre-painted</u> and assembled, with removable roofs and floors, ready to use right out of the box. <u>The buildings in this line are convertible.</u> They become ruined when you lift off the upper portions of each building.

10704 Large ME Bldg \$69.95

10706 ME Fountain \$14.95

10707 ME Townhouse \$39.95

10709 ME Garage Block \$39.95

10710 Domed Bldg \$79.95

10711 ME Courtyard \$34.95

10712

Minaret

\$44.95

i i i

10713 Small Domed Building \$44.95

10714 ME Stucco Wall Set (4 convertible wall sections, Gate, and Archway) \$39.95

10715 ME Gate with Barricade \$24.95

10716 ME Rug Merchant \$24.95

10717 ME Merchant House \$84.95

10718 Single ME Building \$34.95