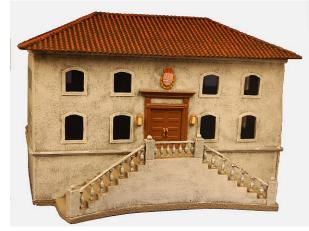

10501 The Old Mill \$124.95

10503 Ruined Farmhouse \$119.95

10505 Roadside Inn \$349.95

All buildings have an interior and is a complete stand alone group of buildings. You get the Inn, kitchen, Main gate, stable, 2 wall sections, wooden gate, 2 tables, and 4 benches. This is a limited ed. Set.