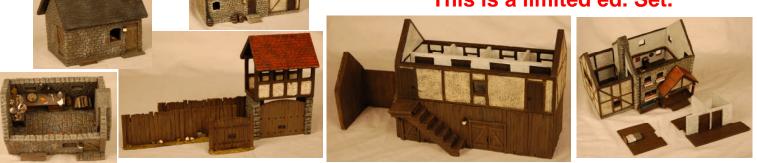

10501 The Old Mill \$124.95

10503 Ruined Farmhouse \$119.95

10505 Roadside Inn \$349.95

All buildings have an interior and is a complete stand alone group of buildings. You get the Inn, kitchen, Main gate, stable, 2 wall sections, wooden gate, 2 tables, and 4 benches. This is a limited ed. Set.