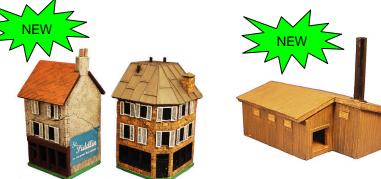

15108 **Townhouse Row E** \$44.95

15109 Sawmill \$54.95

15110 **Hotel DeVille** \$59.95

15114 **Government Bldg** \$54.95

15117 Wharf/Pier Set \$31.95 (Shack, 4 wooden jetties, 6 stone piers)