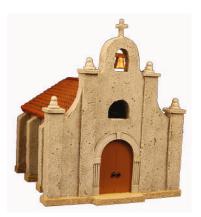

## **Spanish Main Series**

Scale = 25/28mm

Train Scale = S Gauge

10614 Governor's Palace \$149.95

10616 Church \$49.94

10615 Custom's House \$124.95

10617 Medium Building \$49.95

10618 Building w/Tower \$59.95