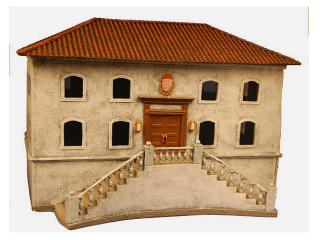

## **Spanish Main Series**

Scale = 25/28mm

Train Scale = S Gauge

10614 Governor's Palace \$149.95

10616 Church \$49.94

10615 Custom's House \$124.95

10617 Medium Building \$49.95

10618 Building w/Tower \$59.95