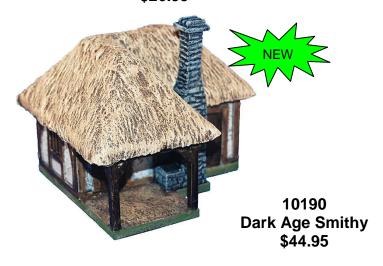

10172 Dark Age Cottage \$34.95

10177 New Dbl Townhouse \$74.95

10178 Cafe \$74.95

10180 Patisseri \$74.95

10181
Ladd House
\$54.95
(Comes w/thatched roof section and red brick section!)

10183 Corner House w/ Turret \$59.95