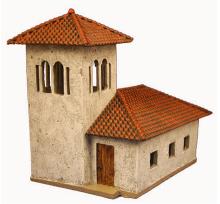

## **Spanish Main Series**

Scale = 25/28mm

Train Scale = S Gauge

10614 Governor's Palace \$149.95

10616 Church \$49.94

10615 Custom's House \$124.95

10617 Medium Building \$49.95

10618 Building w/Tower \$59.95