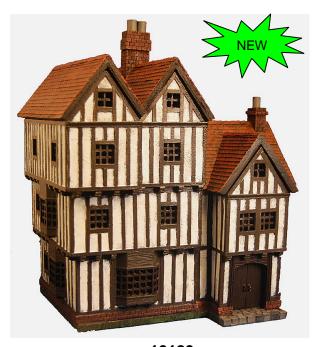

2 towers per box) \$99.95



10163 Stairs (x2) \$22.95





10164 Lean To Set \$54.95



Scale = 25/28mm

Train Scale = S Gauge







10165 Rats (12) \$11.95

10166 Café Tables & Chairs \$16.95 (4 tables, 8 chairs)



10167 Not-Square Townhouse \$59.95



10169 Plague Cart \$9.95



10170 Wall Privy \$10.95



10172 Dark Age Cottage \$34.95



10177 New Dbl Townhouse \$74.95



10178 Cafe \$74.95



10180 Patisseri \$74.95



10181
Ladd House
\$54.95
(Comes w/thatched roof section and red brick section!)



10183 Corner House w/ Turret \$59.95



10184 Witt House \$59.95



Scale = 25/28mm

Train Scale = S Gauge



10185 Ruined Café (includes roof section) \$59.95



10186 Corner Shop \$84.95



10188 Wooden Fence Set (4 straight walls, 1 gate) \$26.95





10187 Stone Alleygate \$79.95



10189 Tudor Tavern \$119.95



## **Science Fiction Series**

Scale = 25/28mm

Train Scale = S Gauge

All of our fine buildings and accessories come as you see them: <a href="Pre-painted">Pre-painted</a>
<a href="mainted">and assembled</a>. <a href="The buildings">The buildings in this line are convertible</a>. <a href="The buildings">They become ruined when you lift off the upper portions of each building</a>.



10300 Infernal Device \$24.95



10301 Machinatio Deorum \$14.95



10302 Sci-Fi Porta Potty \$14.95



10303 Parapet Bunker \$59.95



10304 Pill Box Bunker \$54.95



10305 Command Bunker \$49.95





## **Gold Series**

Scale = 25/28mm

Train Scale = S Gauge

All of our fine buildings and accessories come as you see them: <a href="Pre-painted">Pre-painted</a> and assembled,