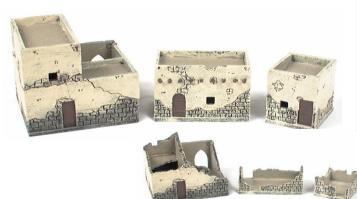

10701 Bedouin Tents \$14.95

10702 Small ME Bldg \$24.95

10703 Med ME Bldg \$34.95

10704 Large ME Bldg \$69.95

10706 ME Fountain \$14.95

10707 ME Townhouse \$39.95

10708 ME Bldg w/Stairs \$44.95

10709 ME Garage Block \$39.95

10710 Domed Bldg \$79.95

10711 ME Courtyard \$34.95

10713 Small Domed Building \$44.95

10712 Minaret \$44.95