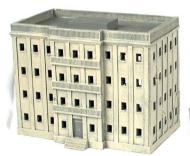

## **Spanish Main Series**

Scale = 25/28mm

Train Scale = S Gauge

10614 Governor's Palace \$149.95

10616 Church \$49.94

10615 Custom's House \$124.95

10617 Medium Building \$49.95

10618 Building w/Tower \$59.95