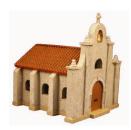

## **Spanish Main Series**

Scale = 25/28mm

Train Scale = S Gauge

10614 Governor's Palace \$149.95

10616 Church \$49.94

10615 Custom's House \$124.95

10617 Medium Building \$49.95

10618 Building w/Tower \$59.95