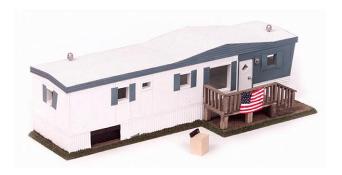

### **Modern Series**

Scale = 25/28/40mm

Train Scale = O

10901
Mobile Home
\$69.95
(comes with washing machine)
Limited Edition

10902 Portable Restroom \$9.95

10904
Road Safety Set
\$19.95
(4 Jersey Barriers, 6 safety
barrels, and 12 safety cones)