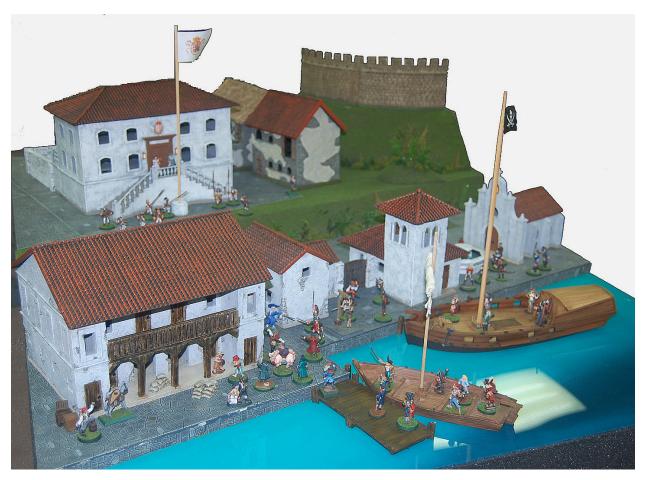

## **Spanish Main Series**

Scale = 25/28mm

Train Scale = S Gauge

10614 Governor's Palace \$149.95

10616 Church \$49.94

10615 Custom's House \$124.95

10617 Medium Building \$49.95

10618 Building w/Tower \$59.95

10619 Longboat \$26.95