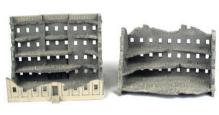

## **Science Fiction Series**

Scale = 25/28mm

Train Scale = S Gauge

All of our fine buildings and accessories come as you see them: <a href="Pre-painted">Pre-painted</a>
<a href="mainted">and assembled</a>. <a href="The buildings">The buildings in this line are convertible</a>. <a href="The buildings">They become ruined when you lift off the upper portions of each building</a>.

10300 Infernal Device \$24.95

10301 Machinatio Deorum \$14.95

10302 Sci-Fi Porta Potty \$14.95

10303 Parapet Bunker \$59.95

10304 Pill Box Bunker \$54.95

10305 Command Bunker \$49.95