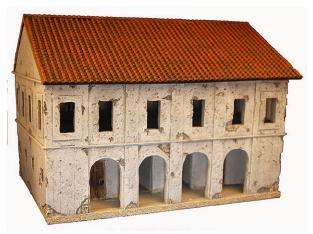

## **Spanish Main Series**

Scale = 25/28mm

Train Scale = S Gauge

10614 Governor's Palace \$149.95

10616 Church \$49.94

10615 Custom's House \$124.95

10617 Medium Building \$49.95

10618 Building w/Tower \$59.95