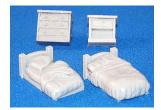

MBA Direct 001 Bedroom Set #1 \$6.95

MBA Direct 001-P Bedroom Set #1 Painted \$19.95

MBA Direct 002 Buddha (Painted) \$7.95

MBA Direct 003
Pup Tents (Painted)
\$9.95

MBA Direct 004 Building Signs \$9.95

MBA Direct 005 MBA Painter Girl \$4.95