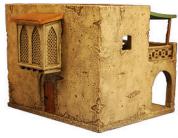

### **Middle Eastern Series**

Scale = 25/28mm

Train Scale = S Gauge

All of our fine buildings and accessories come as you see them: <a href="Pre-painted">Pre-painted</a>
<a href="mailto:and-assembled">and assembled</a>, with removable roofs and floors, ready to use right out of the box. <a href="The buildings in this line are convertible.">The buildings in this line are convertible.</a> <a href="The buildings in this line are convertible">They become ruined when you lift off the upper portions of each building.</a>

10701 Bedouin Tents \$14.95

10702 Small ME Bldg \$24.95

10703 Med ME Bldg \$34.95

10704 Large ME Bldg \$69.95

10706 ME Fountain \$14.95

10707 ME Townhouse \$39.95

10708 ME Bldg w/Stairs \$44.95

10709 ME Garage Block \$39.95

10710 Domed Bldg \$79.95

10711 ME Courtyard \$34.95

10713 Small Domed Building \$44.95

10712 Minaret \$44.95