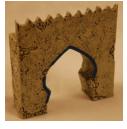

### **Middle Eastern Series**

Scale = 25/28mm

Train Scale = S Gauge

All of our fine buildings and accessories come as you see them: <a href="Pre-painted">Pre-painted</a>
<a href="mailto:and-assembled">and assembled</a>, with removable roofs and floors, ready to use right out of the box. <a href="The buildings in this line are convertible.">The buildings in this line are convertible.</a> <a href="The buildings in this line are convertible">They become ruined when you lift off the upper portions of each building.</a>

10714
ME Stucco Wall Set
(4 convertible wall sections,
Gate, and Archway)
\$39.95

10715 ME Gate with Barricade \$24.95

10716 ME Rug Merchant \$24.95

10717 ME Merchant House \$84.95