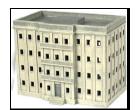

## **Spanish Main Series**

Scale = 25/28mm

Train Scale = S Gauge

10614 Governor's Palace \$149.95

10616 Church \$49.94

10615 Custom's House \$124.95

10617 Medium Building \$49.95

10618 Building w/Tower \$59.95